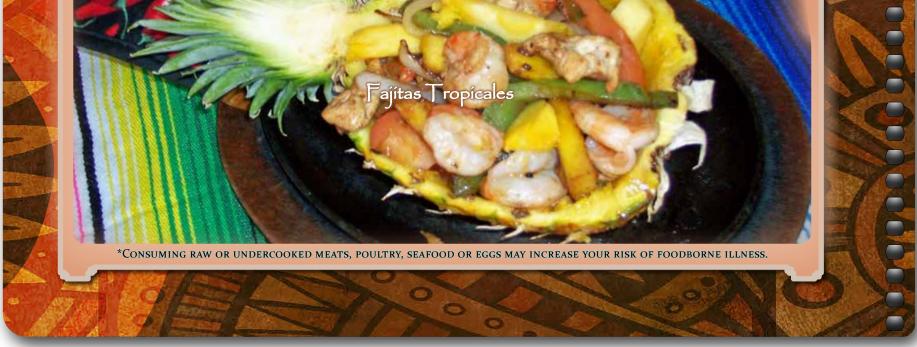

erved with rice, beans, tortillas, pico de gallo and salsa de tomatillo.

#### SHRIMP

CHIMICHANGA 14,75 Two soft or fried grilled shrimp chimichangas topped with cheese sauce, lettuce, tomato, sour cream and guacamole. Served with beans.

TAQUITOS MEXICANOS 13.00 Four taquitos – two beef tip and two chicken – served with rice, lettuce, sour cream, guacamole and tomatoes.

13.90 FIESTA PLATO 13.25 One soft or fried chimichanga, beef or chicken, one cheese quesadilla and two taquitos – one beef and one chicken – served with lettuce, sour cream, guacamole and tomatoes.

> CHIMICHANGAS 12.70 Two soft or fried, choice of chicken or beef, chimichangas topped with cheese sauce, lettuce, tomato, sour cream and guacamole. Served with beans.

ombinations :

Specialties



Taquitos Mexicanos









BURRITOS CO FAJITA BURRITO Chicken or steak with peppers, onions and tomatoes topped with

Especialidades Montezuma

Montezuma Specialties

cheese sauce and served with rice. BURRITO DELUXE 11.50 Two burritos combined with one chicken with bean and one beef with bean. Served with lettuce, sour cream, cheese and tomatoes.

BURRITO MEXICANO 9.10 One soft or fried, chicken or beef burrito topped with cheese sauce, lettuce, guacamole, sour cream and tomatoes.

8.40 BURRITO SPECIAL One beef and bean burrito topped with lettuce, sour cream, cheese, and tomatoes.

BURRITO RANCHERO 12.70 Two burritos filled with shredded beef and topped with green salsa, lettuce, tomatoes, guacamole and sour pico de gallo and served with rice. cream. Served with rice and beans.

.

-

.

BURRITO TEXANO 14.25 Chi