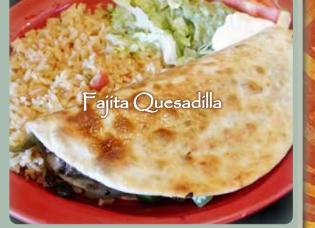

All QUESADILLAS SERVED WITH RICE, LETTUCE, SOUR CREAM, GUACAMOLE AND TOMATOES.

Enchiladas 🌋

13.90 FAJITA QUESADILLA A flour tortilla grilled and stuffed with cheese and choice of chicken or steak with bell peppers, onions and tomatoes.