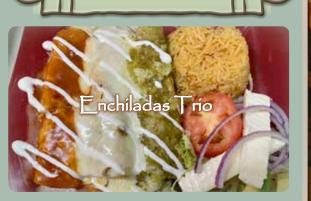

ENCHILADAS TRIO 12.50 Combination of three enchiladas, one shredded beef with green sauce, one chicken with cheese sauce and one cheese with enchilada sauce, all drizzled with sour cream. Served with rice, lettuce, queso fresco, cheese and tomatoes.