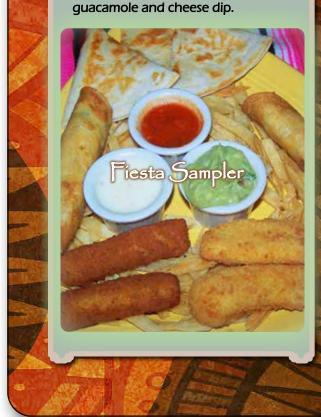

**NUG** 

CHICKEN TENDER & FRIES 5.75

12.45 FIESTA SAMPLER One beef and one chicken taquito, two cheese sticks, two chicken tenders and one spinach-andcheese quesadilla. Served with

| Special N                                                                      | ontezuma                                                                       |            |
|--------------------------------------------------------------------------------|--------------------------------------------------------------------------------|------------|
| Almuerzos 🖷                                                                    | Lunch Only :                                                                   |            |
| a manufacture of menerology of the                                             |                                                                                |            |
| Fillings: Ground beef, Shri<br>or chicken. Substitute h                        |                                                                                |            |
|                                                                                |                                                                                |            |
| <b>ОС</b> Ріск 1 — 7.60 •                                                      | PICK 2 – 8.80                                                                  | 20         |
| G Served with I                                                                | Rice & Beans                                                                   | $\bigcirc$ |
| ENCHILADA, BURRITO,                                                            |                                                                                |            |
| TAMALE, CHILE RELLE                                                            |                                                                                |            |
| SPECIAL MONTEZUMA 10.00<br>Grilled chicken with grilled onions on              | *HUEVOS RANCHEROS 7.20                                                         |            |
| top. Served with beans, rice and tortillas.                                    | (Ranch-style eggs) Two eggs over-<br>easy with Mexican salsa. Served           |            |
| FAJITAS 10.85                                                                  | with beans, rice and tortillas.                                                |            |
| Chicken or steak fajitas with bell                                             | HUEVOS CON CHORIZO 8.20                                                        |            |
| peppers, onions and tomatoes. Served<br>with rice, beans, tortillas, guacamole | Scrambled eggs with chorizo served with rice, beans and tortillas.             |            |
| salad, sour cream and pico de gallo.<br>Add shrimp for 2.00                    | BURRITO SPECIAL 6.60                                                           |            |
|                                                                                | One beef and bean burrito                                                      |            |
| FAJITA QUESADILLA         10.60           A flour tortilla grilled and stuffed | topped with lettuce, sour cream, cheese and tomatoes.                          |            |
| with cheese and choice of chicken                                              |                                                                                |            |
| or steak with bell peppers, onions<br>and tomatoes. Served with rice,          | CHILAQUILES 9.00<br>Fried tortillas blended with our                           |            |
| lettuce, sour cream and guacamole.                                             | special ranchera sauce. Topped with                                            |            |
| FAJITA BURRITO 9.60                                                            | your choice of chicken or shredded<br>beef and cheese. Served with rice,       |            |
| Steak or chicken with bell peppers,<br>onions and tomatoes stuffed in a        | guacamole salad and sour cream.                                                |            |
| flour tortilla. Topped with cheese                                             | BURRITO DE CARNITAS 9.00                                                       |            |
| sauce and a side of rice.                                                      | A burrito filled with carnitas<br>topped with cheese sauce and                 |            |
| FAJITA SALAD 9.00                                                              | pico de gallo. Served with rice.                                               |            |
| Crisp flour shell with melted cheese<br>and beans. Choice of chicken or        | BURRITO CANCÚN 9.60                                                            |            |
| steak with bell peppers, onions and                                            | Grilled steak or chicken burrito with                                          |            |
| tomatoes. Topped with lettuce,<br>guacamole, sour cream and tomatoes.          | chorizo, topped with cheese sauce and pico de gallo and served with rice.      |            |
| CARNITAS 9.35                                                                  | BURRITO AZTECA 10.00                                                           |            |
| Pork chunks cooked golden brown                                                | Grilled chicken or steak with onions,                                          |            |
| and delicately-seasoned, served<br>with rice, beans, tortilla, pico de         | topped with your choice of chipotle or<br>mole poblano sauce and drizzled with |            |
| gallo and salsa de tomatillo.                                                  | sour cream. Served with rice, lettuce,                                         |            |
| CHIMICHANGA 9.35                                                               | avocado, queso fresco, onions and tomato.                                      |            |
| One chimichanga soft or fried beef<br>or chicken topped with cheese            | ENCHILADAS VERDES 8.20                                                         |            |